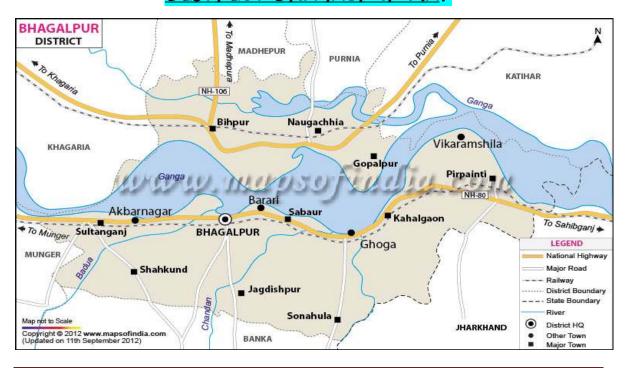

#### A Report on

# National Level Monitoring of Programmes of Ministry of Rural Development, GoI Of District Bhagalpur (Bihar) (As on 31st October 2019)

As Regular Monitoring By NLM Institute during 2019-20 Phases-I



1)NLM Interacting with concerned official; 2)PMAY-G Permanent waitlist pasted on wall of Panchayat Building



3) Good Quality of PMAY-G House constructed; 4) Ongoing Training Programme of RSETI

#### **Monitoring Report by**

#### NATURAL RESOURCES INDIA FOUNDATION (NRIF) NLM Code: ISDL435020

**NEW DELHI** 

#### BIHAR <u>STATE: DISTRICT-WISE MAP</u> DISTRICT, BHAGALPUR SELECTED



### DISTRICT BHAGALPUR MAP



### National Level Monitoring the Programmes of MoRD, MoPR, Gol, During 2019-20 (Phase-I) in Bhagalpur District (Bihar)







# National Level Monitoring the Programmes of MoRD, MoPR, Gol, During 2019-20 (Phase-I) in Bhagalpur District (Bihar)