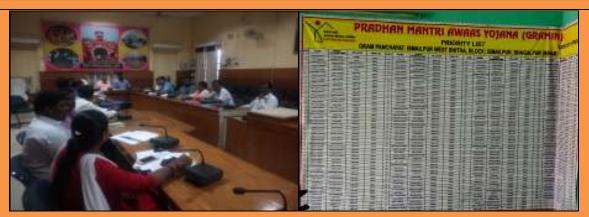

# National Level Monitoring of Programmes of Ministry of Rural Development, GoI Of District Bhagalpur (Bihar) (As on 31st October 2019)

As Regular Monitoring By NLM Institute during 2019-20 Phases-I

1)NLM Interacting with concerned official; 2)PMAY-G Permanent waitlist pasted on wall of Panchayat Building