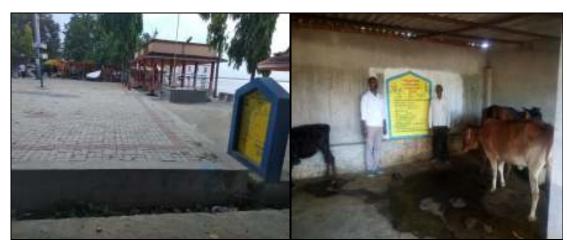

# National Level Monitoring of Programmes of Ministry of Rural Development, GoI Of District Bhagalpur (Bihar) (As on 31st October 2019)

As Regular Monitoring By NLM Institute during 2019-20 Phases-I

1)NLM Interacting with concerned official; 2)PMAY-G Permanent waitlist pasted on wall of Panchayat Building