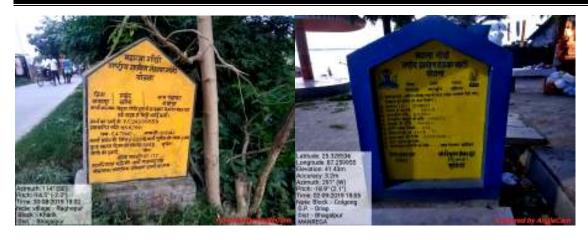

# National Level Monitoring of Programmes of Ministry of Rural Development, GoI Of District Bhagalpur (Bihar) (As on 31st October 2019)

As Regular Monitoring By NLM Institute during 2019-20 Phases-I

1)NLM Interacting with concerned official; 2)PMAY-G Permanent waitlist pasted on wall of Panchayat Building