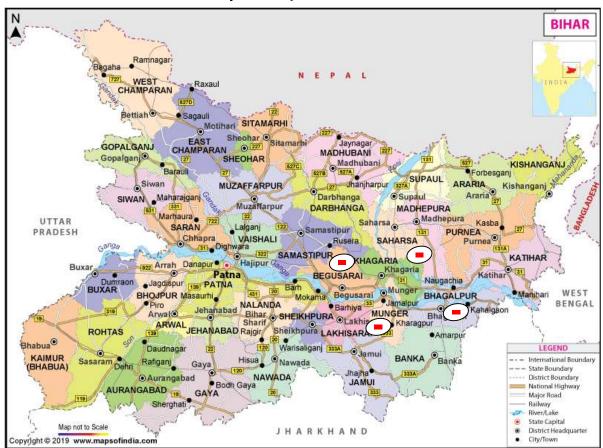

#### A Report on

# National Level Monitoring of Programmes of Ministry of Rural Development, GoI Of District Bhagalpur (Bihar) (As on 31st October 2019)

As Regular Monitoring By NLM Institute during 2019-20 Phases-I



1)NLM Interacting with concerned official; 2)PMAY-G Permanent waitlist pasted on wall of Panchayat Building



3) Good Quality of PMAY-G House constructed; 4) Ongoing Training Programme of RSETI

#### **Monitoring Report by**

#### NATURAL RESOURCES INDIA FOUNDATION (NRIF) NLM Code: ISDL435020

**NEW DELHI** 

#### BIHAR <u>STATE: DISTRICT-WISE MAP</u> DISTRICT, BHAGALPUR SELECTED



### DISTRICT BHAGALPUR MAP



### National Level Monitoring the Programmes of MoRD, MoPR, Gol, During 2019-20 (Phase-I) in Bhagalpur District (Bihar)







# National Level Monitoring the Programmes of MoRD, MoPR, Gol, During 2019-20 (Phase-I) in Bhagalpur District (Bihar)